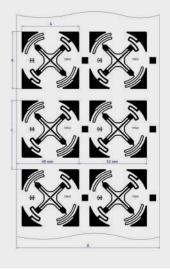

#### **INLAY GENERAL DIMENSIONS**

#### **DRY INLAY**

| A- Inlay Width  | 44 mm   |
|-----------------|---------|
| B- Inlay Length | 44 mm   |
| C- Inlay Pitch  | 52,9 mm |
| D- Web Width    | 110 mm  |

#### **REEL DETAILS**

| Inner core diameter         | 76 mm                               |
|-----------------------------|-------------------------------------|
| Outer core diameter         | 190 mm                              |
| Bending Diameter            | $\geq$ 50mm, tension less than 10 N |
| Average # of units per roll | 2.500 pieces                        |
| Quality                     | 100% performance tested             |
| Available formats           | Dry, wet, tag                       |