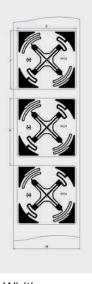

#### WET/WHITE-WET INLAY

|  |                 | OVERLAY (White-w<br>ADHESIVE (White-<br>DRY INLAY |  |
|--|-----------------|---------------------------------------------------|--|
|  | H- Web Width    | 52 mm                                             |  |
|  | G- Label Pitch  | 52,9 mm                                           |  |
|  | F- Label Length | 46 mm                                             |  |
|  | E- Label Width  | 46 mm                                             |  |

\*\*\*\*\*\*\*\*\*\*\*\*\*\*\*\*\*\*\*\*\*\*\*\*\*\*\*\*\*\*\*\*\*\*\* RELEASE LINNER

et) ADHESIVE