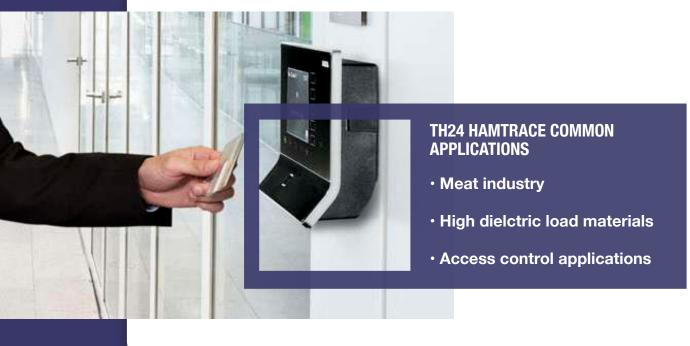

CARE AND HANDLING: RFID inlays are sensitive to ESD. Observe standard practices to keep environmental static charge to a minimum. APPLICATIONS: This product should be tested by the customer/user thoroughly under end use conditions to ensure the product meets the particular requirements.