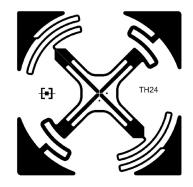

# **TH24 Hamtrace**

PROTOCOL: OPERATING FREQUENCY: ANTENNA SIZE: INTEGRATED CIRCUIT: EPC MEMORY: USER MEMORY: EPC Class 1 Gen 2 / ISO 18000-6C Global 860-960 Mhz 44 x 44 mm Impinj Monza 4D/4E/4QT From 128 bits to 496 bits From 32 bits to 512 bits