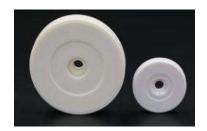

## **LF,HF,NFC Token Tag**

RFID cards contain an antenna that receives and transmits the RFID signal. They are used in a wide variety of applications and effective for personnel tracking, Bank, Hotel key card, Student/Campus Card, Leisure card, Intelligent parking management, Access control, Time and attendance, Logical access loyalty programs, as well as near field communication (NFC) applications.

## **Technical Data Sheet:**

| Material              | ABS                                                                                                                                                                                                           |
|-----------------------|---------------------------------------------------------------------------------------------------------------------------------------------------------------------------------------------------------------|
| Dimensions            | D=30 x 5 mm, thickness 4mm                                                                                                                                                                                    |
| RFID Standard         | ISO 7805 / ISO14443A / ISO 15693                                                                                                                                                                              |
| Working Frequency     | 125KHz/ 13.56MHz                                                                                                                                                                                              |
| Chip Available        | LF: TK4100, EM4200, EM4305,T5577,etc.  HF: MF S50, MF S70, MF Ultralight, MF Ultralight C, FM1108, ICODE SLI-L,  ICODE SLI, ICODE SLI-S, DESFire EV1 4K, DESFire EV1 8K, etc.  NFC: Ntag213, Ntag215, Ntag216 |
| Reading Range         | 1-10CM                                                                                                                                                                                                        |
| Waterproof            | IP 65                                                                                                                                                                                                         |
| Memory                | LF: 64-2568 bits, HF: 512bits-8k                                                                                                                                                                              |
| Data Storage          | > 10 year                                                                                                                                                                                                     |
| Re-write              | 100,000 times                                                                                                                                                                                                 |
| Operating Temperature | -40℃ ~ 80℃                                                                                                                                                                                                    |
| Storage Temperature   | -40°C ~ 80°C                                                                                                                                                                                                  |
| Color                 | optional                                                                                                                                                                                                      |
| Option                | Numbering, Encoding, Printing Logo, etc.                                                                                                                                                                      |